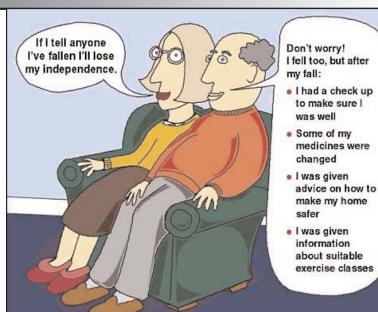

# Fall Prevention

Between a third and half of people over 65 suffer a fall in any given year.

While many are minor, about a quarter will result in physical injury that requires medical attention, including broken bones.

there are many causes some being very complex. There are, however, some cause factors that come up regularly:

- A previous fall within the last year.
- Medications that can cause dizziness and loss of ballance.
- Effects of illness. Some acute and chronic conditions can increase he likelihood of falling.
- Poor vision can cause problems by distorting the view and making you more likely to trip.
- Environmental hazards. Most falls occur in the home such as poor lighting and uneven rugs. Outside, it is often damaged, uneven paving or unexpectedly high kerbs that cause problems.

#### **General Advice**

Making small changes in and around your home can make a big difference in reducing accidents. Some general advice for preventing falls include some of the following:

- •Mop up spills straight away.
- •Remove clutter, trailing wires and frayed carpet.
- •Use non-slip mats and rugs.
- •Use high wattage bulbs in lights and torches so you can see clearly.
- Organise your home so that climbing, stretching and bending are kept to a minimum, and so you do not bump into things.
- •Get help to do things that you can't do safely.
- •Do not walk on slippery floors in socks or tights.