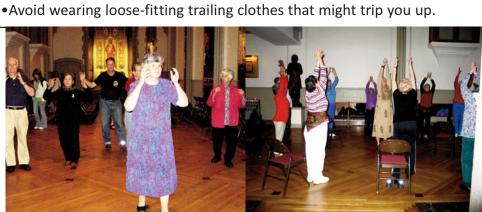

#### **General Advice**

Making small changes in and around your home can make a big difference in reducing accidents. Some general advice for preventing falls include some of the following:

- •Mop up spills straight away.
- •Remove clutter, trailing wires and frayed carpet.
- •Use non-slip mats and rugs.
- •Use high wattage bulbs in lights and torches so you can see clearly.
- Organise your home so that climbing, stretching and bending are kept to a minimum, and so you do not bump into things.
- •Get help to do things that you can't do safely.
- •Do not walk on slippery floors in socks or tights.

Take advantage of Encore's **Health & Wellness** weekly programs. <u>T'ai Chi Chih</u>

w/ Sr. Peggy Mc Girl

Yoga Exercise

w/ Jane Kristofferson

| Day    |                    |                             | September Weekly Activities                                                                                                                                                                                                                                                                                                                                                                                                                                                                                                                                                                                                                                                                                                                                                                                                                                                                                                                                                                                                                                                                                                                                                                                                                                                                                                                                                                                                                                                                                                                                                                                                                                                                                                                                                                                                                                                                                                                                                                                                                                                                                                    | Times                                                                                   | Coordinators                                                                                  |
|--------|--------------------|-----------------------------|--------------------------------------------------------------------------------------------------------------------------------------------------------------------------------------------------------------------------------------------------------------------------------------------------------------------------------------------------------------------------------------------------------------------------------------------------------------------------------------------------------------------------------------------------------------------------------------------------------------------------------------------------------------------------------------------------------------------------------------------------------------------------------------------------------------------------------------------------------------------------------------------------------------------------------------------------------------------------------------------------------------------------------------------------------------------------------------------------------------------------------------------------------------------------------------------------------------------------------------------------------------------------------------------------------------------------------------------------------------------------------------------------------------------------------------------------------------------------------------------------------------------------------------------------------------------------------------------------------------------------------------------------------------------------------------------------------------------------------------------------------------------------------------------------------------------------------------------------------------------------------------------------------------------------------------------------------------------------------------------------------------------------------------------------------------------------------------------------------------------------------|-----------------------------------------------------------------------------------------|-----------------------------------------------------------------------------------------------|
| Mon.   | Painti<br>Bingo    | i <b>ng Clas</b><br>(follow | Class (West Chapel in Church) ss (Held at Encore West) ving 2nd Lunch) (4th Mon., (9/26)                                                                                                                                                                                                                                                                                                                                                                                                                                                                                                                                                                                                                                                                                                                                                                                                                                                                                                                                                                                                                                                                                                                                                                                                                                                                                                                                                                                                                                                                                                                                                                                                                                                                                                                                                                                                                                                                                                                                                                                                                                       | 10:00<br>10-12:00<br>1:30<br>10:00<br>12:00                                             | Sr. Peggy McGirl<br>Genie Cameron<br>Senior Volunteers<br>Volunteers of Legal Services        |
| Tues.  | Plea               | se give                     | us your suggestions in the Suggestion Box.) (Please see special events below).                                                                                                                                                                                                                                                                                                                                                                                                                                                                                                                                                                                                                                                                                                                                                                                                                                                                                                                                                                                                                                                                                                                                                                                                                                                                                                                                                                                                                                                                                                                                                                                                                                                                                                                                                                                                                                                                                                                                                                                                                                                 | Coordinator, Nieves Tavares.                                                            |                                                                                               |
| Wed.   | Birtho<br>follo    | day Din                     | in Store, Every Wed. Iner (3rd Wed. 9/21) y Entertainment the NYC College of Nursing (Sept. 7, 14, 21)                                                                                                                                                                                                                                                                                                                                                                                                                                                                                                                                                                                                                                                                                                                                                                                                                                                                                                                                                                                                                                                                                                                                                                                                                                                                                                                                                                                                                                                                                                                                                                                                                                                                                                                                                                                                                                                                                                                                                                                                                         | 9:15-1:00<br>1:30<br>9-12:30                                                            | Volunteers Staff & Volunteers Supervisor: Marie McCulloudgh                                   |
| Thurs. | is not             | availal                     | te Class. (West Chapel in Church) If church ole at times, it will be in the Senior Center.  te Dancing (Sign up with in Social Service)                                                                                                                                                                                                                                                                                                                                                                                                                                                                                                                                                                                                                                                                                                                                                                                                                                                                                                                                                                                                                                                                                                                                                                                                                                                                                                                                                                                                                                                                                                                                                                                                                                                                                                                                                                                                                                                                                                                                                                                        | 10:00<br>1:45                                                                           | Jane Kristofferson Stephenie Rivera                                                           |
| AT     | DAY<br>THE<br>VIES | 9/2                         | TWO THUMBS UP!  To the control of th | DI LIVETE TOUS CHARACTERS (ACCEPTING                                                    | Yoko Kimura                                                                                   |
| Day    | Date               | Time                        | September Special Event                                                                                                                                                                                                                                                                                                                                                                                                                                                                                                                                                                                                                                                                                                                                                                                                                                                                                                                                                                                                                                                                                                                                                                                                                                                                                                                                                                                                                                                                                                                                                                                                                                                                                                                                                                                                                                                                                                                                                                                                                                                                                                        | ts                                                                                      | Yuko is a jazz vocalist living in Tokyo, Japan and is debuting                                |
| Wed.   | 7                  | 1:15                        | WORKSHOP ON DIABETIS: "Diabetis Overview"  Presented by Shatel Stewart, Orthotic Fitter, Springfield                                                                                                                                                                                                                                                                                                                                                                                                                                                                                                                                                                                                                                                                                                                                                                                                                                                                                                                                                                                                                                                                                                                                                                                                                                                                                                                                                                                                                                                                                                                                                                                                                                                                                                                                                                                                                                                                                                                                                                                                                           | Surgical                                                                                | her new album <i>"A Beautiful Friendship",</i> in New York. Yoko has graced Encore's stage,on |
| Fri.   | 9                  | 10:00                       | PRESENTATION 1: "TD Banks Affinity Membership Properties of the Presented by Thomas D. Toy Jr, Vice President of TD Bank, I                                                                                                                                                                                                                                                                                                                                                                                                                                                                                                                                                                                                                                                                                                                                                                                                                                                                                                                                                                                                                                                                                                                                                                                                                                                                                                                                                                                                                                                                                                                                                                                                                                                                                                                                                                                                                                                                                                                                                                                                    | two occassions, Sharing with<br>Encore's seniors, her wonder-<br>ful talent and music . |                                                                                               |
| Tues   | 13                 | 10:30                       | <u>DIABETES PRESENTATION</u> & "Free Screening for Blood G<br>& Pressure" Presented by Ciabetes Care & Lifestyle Center                                                                                                                                                                                                                                                                                                                                                                                                                                                                                                                                                                                                                                                                                                                                                                                                                                                                                                                                                                                                                                                                                                                                                                                                                                                                                                                                                                                                                                                                                                                                                                                                                                                                                                                                                                                                                                                                                                                                                                                                        | New York Sightseeing                                                                    |                                                                                               |
| Tues.  | 13                 | 1:45                        | Gray Line Tour- Uptown NYC(Down Be sure to sign up in the Asst. Director's Office                                                                                                                                                                                                                                                                                                                                                                                                                                                                                                                                                                                                                                                                                                                                                                                                                                                                                                                                                                                                                                                                                                                                                                                                                                                                                                                                                                                                                                                                                                                                                                                                                                                                                                                                                                                                                                                                                                                                                                                                                                              | town)                                                                                   |                                                                                               |
| Wed.   | 14                 | 1:30                        | MUSICAL PRESENTATION: "A mix of Light Classical, Ragtime & Bee Bop Jazz" Presented by the Ansonia Music Outrea                                                                                                                                                                                                                                                                                                                                                                                                                                                                                                                                                                                                                                                                                                                                                                                                                                                                                                                                                                                                                                                                                                                                                                                                                                                                                                                                                                                                                                                                                                                                                                                                                                                                                                                                                                                                                                                                                                                                                                                                                 |                                                                                         |                                                                                               |
| Thurs. | 15                 | 7:30                        | PRESENTATION 2: "TD Banks Affinity Membership Prog<br>Presented byThomas D. Toy Jr, Vice President of TD Bank, E                                                                                                                                                                                                                                                                                                                                                                                                                                                                                                                                                                                                                                                                                                                                                                                                                                                                                                                                                                                                                                                                                                                                                                                                                                                                                                                                                                                                                                                                                                                                                                                                                                                                                                                                                                                                                                                                                                                                                                                                               |                                                                                         |                                                                                               |
| Tues.  | 20                 | 10:30                       | ONE on ONE ASSESSMENT for "Physical Health & Wellne<br>Presented by Rehabilitation & Fall Prevention Special<br>from, Better Yourself Physical Therapy, P.C.                                                                                                                                                                                                                                                                                                                                                                                                                                                                                                                                                                                                                                                                                                                                                                                                                                                                                                                                                                                                                                                                                                                                                                                                                                                                                                                                                                                                                                                                                                                                                                                                                                                                                                                                                                                                                                                                                                                                                                   |                                                                                         |                                                                                               |
| Wed.   | 21                 | 1:30                        | ENTERTAINMENT: "Music for Dancing, Karoekee & Sing<br>Sponsored by Healthfirst                                                                                                                                                                                                                                                                                                                                                                                                                                                                                                                                                                                                                                                                                                                                                                                                                                                                                                                                                                                                                                                                                                                                                                                                                                                                                                                                                                                                                                                                                                                                                                                                                                                                                                                                                                                                                                                                                                                                                                                                                                                 | Along"                                                                                  | In spite of the August 9th rain, all enjoyed the bus tour.                                    |
| Thurs. | 22                 | 1:15                        | WORKSHOP: Medicare Minute - "New enrollment Period<br>Presented by John Sheehan from Medicare Rights Center.                                                                                                                                                                                                                                                                                                                                                                                                                                                                                                                                                                                                                                                                                                                                                                                                                                                                                                                                                                                                                                                                                                                                                                                                                                                                                                                                                                                                                                                                                                                                                                                                                                                                                                                                                                                                                                                                                                                                                                                                                   | ds in 2011                                                                              |                                                                                               |
| Mon.   | 26                 | 2:00                        | FREE MANACURES for our senior members complement for use to make an appointment for the "Nail Special please sign up with Nieves, the Assistant Encore C                                                                                                                                                                                                                                                                                                                                                                                                                                                                                                                                                                                                                                                                                                                                                                                                                                                                                                                                                                                                                                                                                                                                                                                                                                                                                                                                                                                                                                                                                                                                                                                                                                                                                                                                                                                                                                                                                                                                                                       | a at Enco                                                                               | ore",                                                                                         |