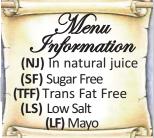

Juan Cruz

**Sliced Carrots** 

Tossed Salad w/Dressing

Whole wheat Bread

Canned Purpl; e Plums (NJ)

**Enriched Fruit Juice** 

& Baby Carrots

Whole wheat Bread

**Coffee &Tea:** served upon request, cost **25 cents** 

0

**Potatoes** 

Collard Greens

Whole Wheat Bread

Fresh Orange

w/Red Peppers

**Diced Beets** 

w/Red Onions

Whole wheat Bread

Fresh Pear

**Enriched Fruit Juice** 

**Soup:** provided on site every Friday

(Coffee, Tea & Soup are not a menu requirement and therefore are provided by Encore)

| Food Service Manager 2                                                                                                                                                            | - ood Service Manager 2nd Lunch - 12:30PM                                                                                                                  |                                                                                                                                                                     |                                                                                                                                                                       | y Encore)                                                                                                                        |
|-----------------------------------------------------------------------------------------------------------------------------------------------------------------------------------|------------------------------------------------------------------------------------------------------------------------------------------------------------|---------------------------------------------------------------------------------------------------------------------------------------------------------------------|-----------------------------------------------------------------------------------------------------------------------------------------------------------------------|----------------------------------------------------------------------------------------------------------------------------------|
| Monday                                                                                                                                                                            | Tuesday                                                                                                                                                    | Wednesday                                                                                                                                                           | Thursday                                                                                                                                                              | Friday                                                                                                                           |
|                                                                                                                                                                                   |                                                                                                                                                            |                                                                                                                                                                     | 1 Roast Chicken w/ Cranberry Sauce Mashed Butternut Squash French Style Green Beans Whole Wheat Bread Pineapple Tidbits (NJ) Enriched Fruit Juice                     | 2 Baked Fresh Fish In Full Flavored Creole Sauce Red Skin Boiled Potatoes Steamed Collard Greens Whole Wheat Bread Fresh Orange  |
| 5 CENTER CLOSED LABOR DAY  HAPPY LABOR DAY!                                                                                                                                       | 6 Spanish Style Chicken W/ Onions & Peppers Rice & Red Beans Cut Green Beans Tossed Salad Whole Wheat Bread Fresh Green Tip Banana Enriched Fruit Juice    | 7 Homemade Beef Stew w/ Onion & Celery Parsley Boiled Potatoes Steamed Baby Carrots Whole Wheat Roll Canned Sliced Peaches (NJ) Enriched Fruit Juice                | 8 Southern Style Breaded chicken w/ Cranberry Sauce Oven Roasted Sweet Potatoes Steamed Collard Greens Whole Wheat Bread Pineapple Tid-Bits (SF) Enriched Fruit Juice | 9 Baked Fresh Fish w/ Lemon Garlic Sauce Baked Potato in Skin Steamed Broccoli Florets Whole Wheat Bread Fresh Orange            |
| 12 Seasoned Hickory Smoked Pork Chop (Chicken Substitute) Garlic Roast Potatoes Steamed Cabbage w/ Shredded Carrots & Red Peppers Rye Bread Fresh Anjou Pear Enriched Fruit Juice | 13 Chunky Chicken A La King w/ Mushrooms Enriched White Rice Steamed Peas & Carrots Whole Wheat Bread Fresh Green Tip Banana Enriched Fruit Juice          | 14 Jumbo Stuffed Shells w/Meat, Chunky Pepper & Tomato Sauce Chopped Spinach Tossed Salad w/Shredded Carrots Whole Wheat Roll McInntosh Apples Enriched Fruit Juice | 15 Roast Chicken w/ Cranberry Sauce Mashed Butternut Squash French Style Green Beans w/ Red Peppers Whole Wheat Bread Pineapple Tidbits (NJ) Enriched Fruit Juice     | 16 Baked Fresh Fish In Full Flavored Creole Sauce Red Skin Boiled Potatoes Steamed Collard Greens Whole Wheat Bread Fresh Orange |
| 19 Country Style Pepper Steak w/ Peppers & Onions Rice Pilaf Steamed Mixed Vegetables Whole Wheat Roll Pineapple Tid-Bits Enriched Fruit Juice                                    | 20 Herbed Baked Chicken w/ Brown Gravy Au Gratin Potatoes w/ Cheese (LS) Steamed Broccoli Florets Whole Wheat Bread Canned Plums (NJ) Enriched Fruit Juice | 21 Corned Beef w/ Mustard Red Skin Boiled Potatoes Steamed Cabbage w/ Onions & Peppers Whole Wheat Roll Homemade Cake (TFF) Ice Cream (SF) Enriched Fruit Juice     | 22 Roasted White Turkey on Stuffing Bed w/ Light Gravy Fresh Sweet Potatoes Cut Green Beans Whole Wheat Bread Fresh Green Tip B anana                                 | 23 Breaded Tilapia w/ Tartar Sauce Baked Potato Sliced Harvard Beets w/ Red Onions Whole Wheat Bread Fresh Cantaloupe            |
| 26 Hungarian Goolash w/ Peppers & Onions Botie Noodles Steamed Dill                                                                                                               | 27 Ginger Curried Chicken Curried Brown Rice Broccoli                                                                                                      | 28 Old Fashioned Meatloaf w/ Tomato Sauce Old Fashion                                                                                                               | 29 Baked Chicken<br>w/ Cranberry Sauce<br>Mashed Yellow Squash<br>Cut Green Beans                                                                                     | 30 Baked Fresh Fish w/Creamy Mustard Sauce Herbed Roasted                                                                        |